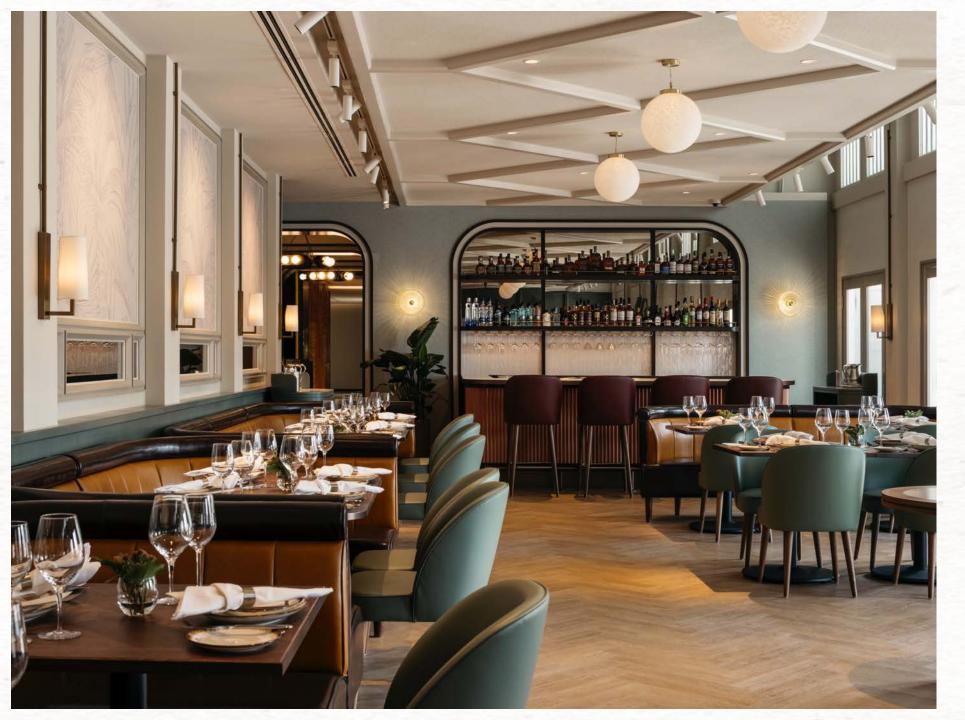

# CELEBRATIONS AT THE DINING ROOM

Have a relaxed dining celebration with guests in the airy, intimate main dining space, with a warm ambience, and contemporary décor that exudes grandeur.

Main Dining Hall: 44 seats