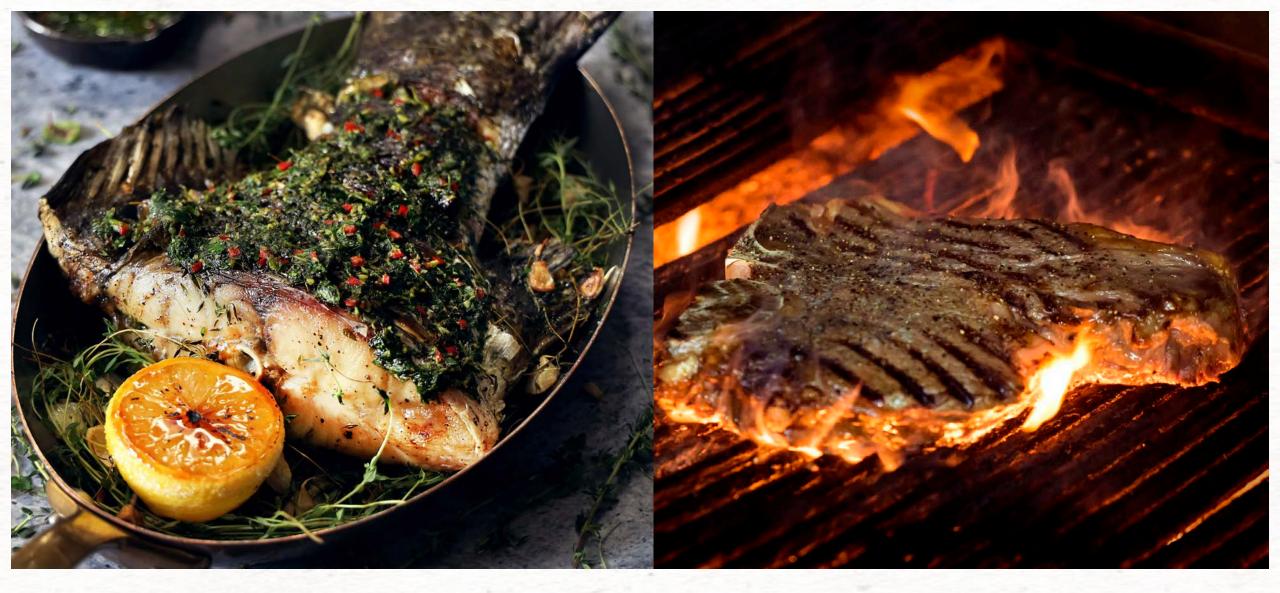

## FLAVOURS FROM THE GRILL

Look forward to a selection of the finest steak cuts prepared using primal techniques over an authentic applewood fire grill, and an exclusive selection of seafood, including the all-new 'Origin Specialties' of delectable fish dishes.