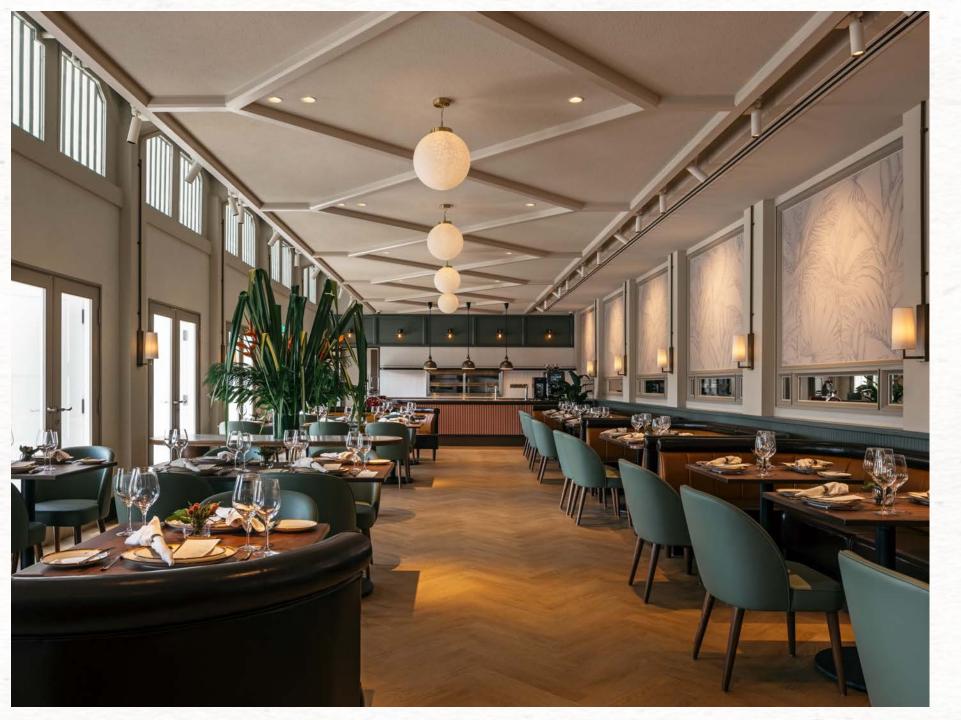

# CELEBRATIONS AT THE DINING ROOM

Have a relaxed dining celebration with guests in the airy, intimate main dining space, with a warm ambience, and contemporary décor that exudes grandeur.

Main Dining Hall: 44 seats