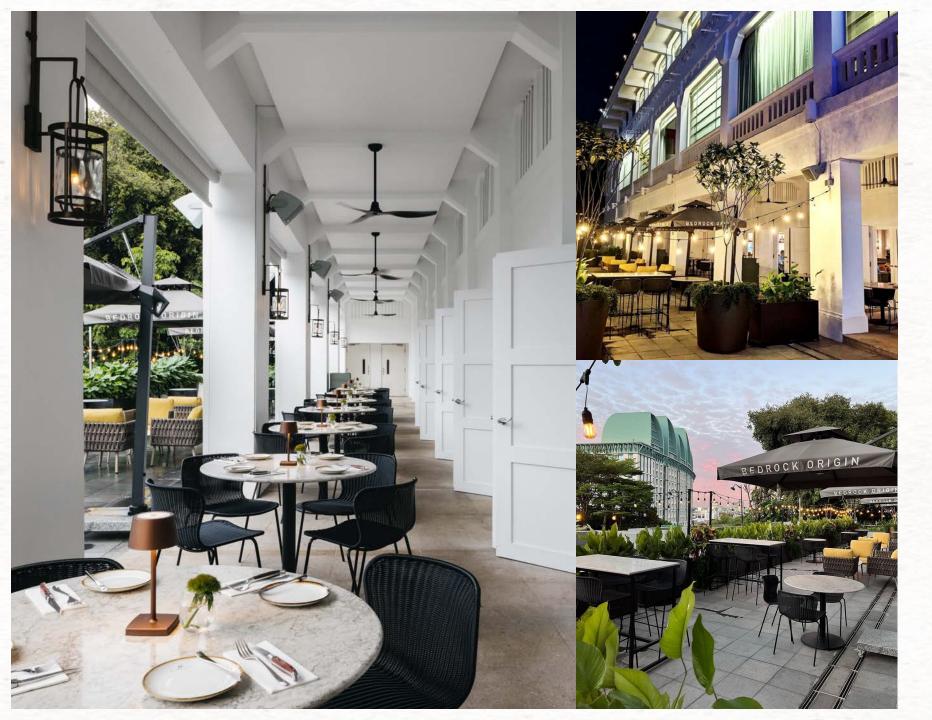

# CELEBRATIONS AT THE DINING ROOM

Have a relaxed dining celebration with guests in the airy, intimate main dining space, with a warm ambience, and contemporary décor that exudes grandeur.

Main Dining Hall: 44 seats

# SUNSET AT THE VERANDAH

At dusk, fairy lights create an ambient glow around you as you take in the views of the open sky. Soak into the relaxed, chill vibe on the island as you take things slow and sip on your favourite wine or cocktail.

Verandah: 32 seats Terrace (unsheltered): 24 seats