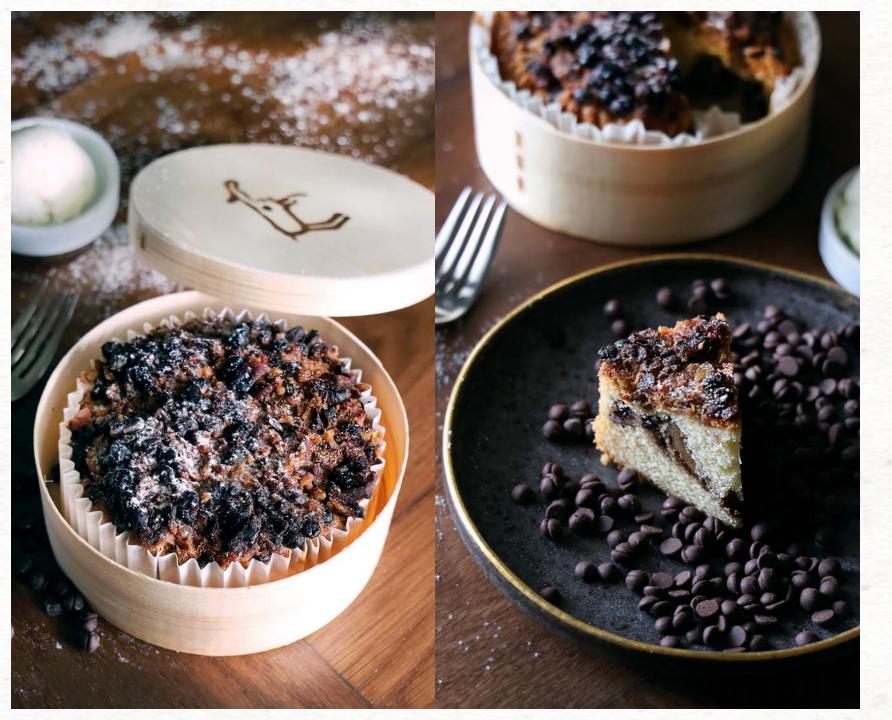

### NUTTY CHOCOLATE CRUMBLE CAKE IN A BOX

Give a thoughtful gift to your guests with the Nutty Chocolate Crumble Cake in a box. Made for celebrations, this rich, moist butter cake is loaded with chocolate chips, ground pecans, and walnuts for a dense crunchy texture.