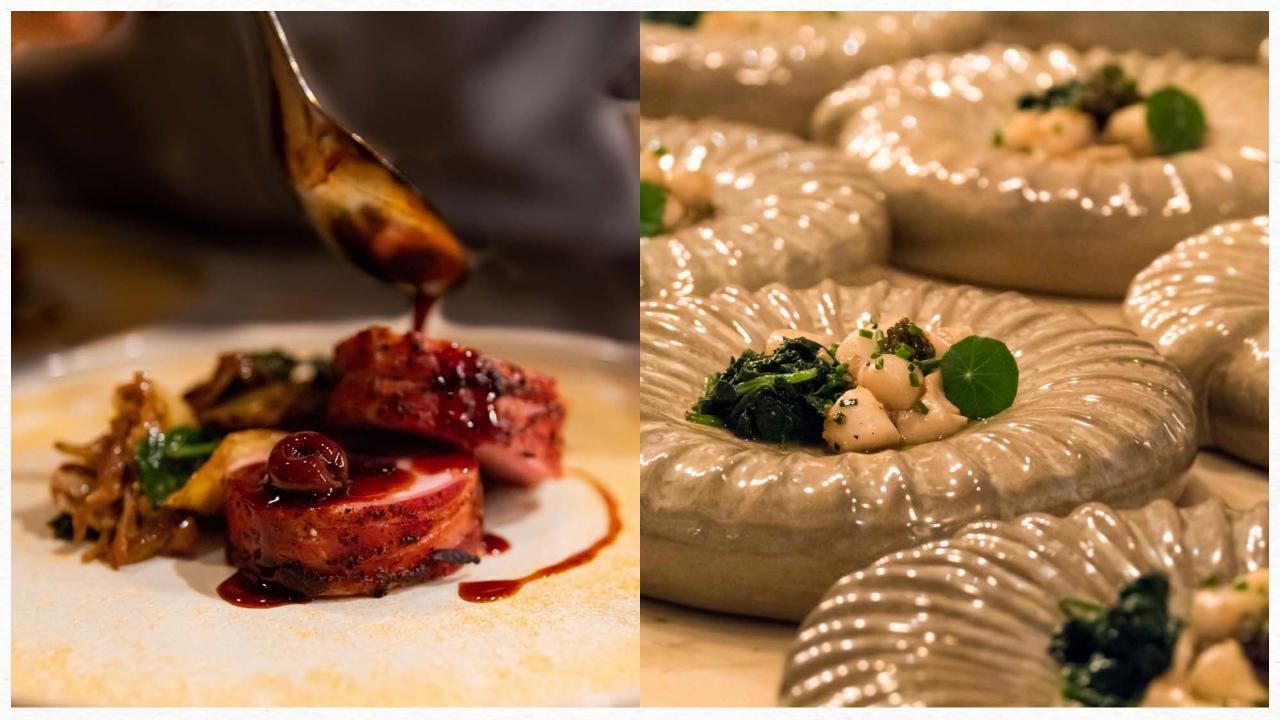

## FLAVOURS FROM THE GRILL

Look forward to a selection of the finest steak cuts prepared using primal techniques over an authentic applewood fire grill, and an exclusive selection of seafood, including the all-new 'Origin Specialties' of delectable fish dishes.