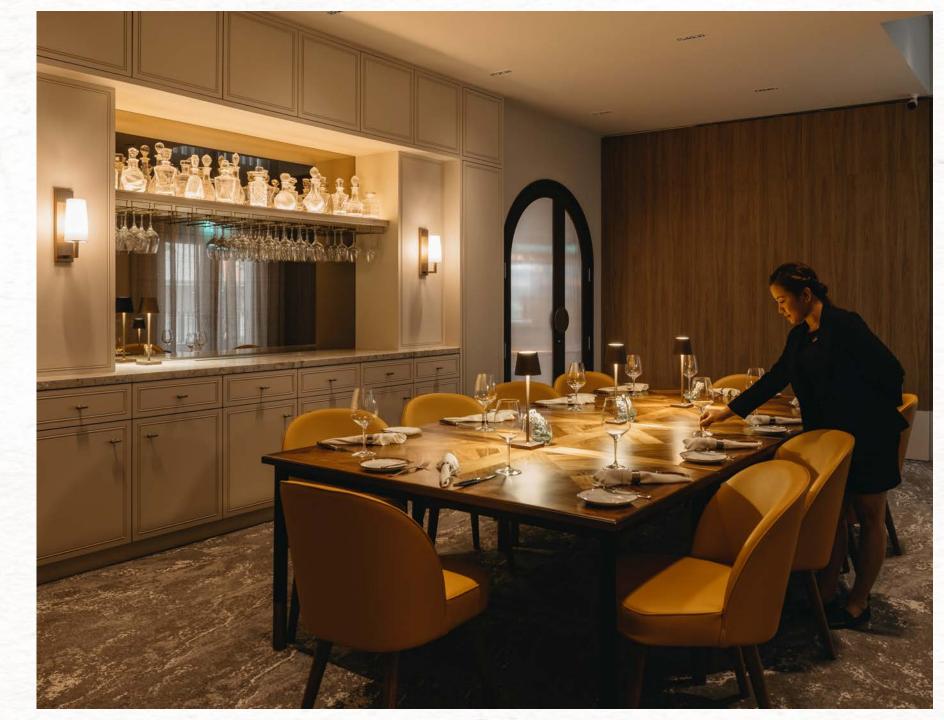

### AN PERSONAL SETTING IN THE APPLEWOOD ROOM

A cosy, private space, enclosed but roomy, where conversations flow alongside good food and good drinks. The large room can be split into two smaller private rooms, with up to 24 seats.

Full private dining room: 24 seats Split private dining room: 14 seats and 10 seats