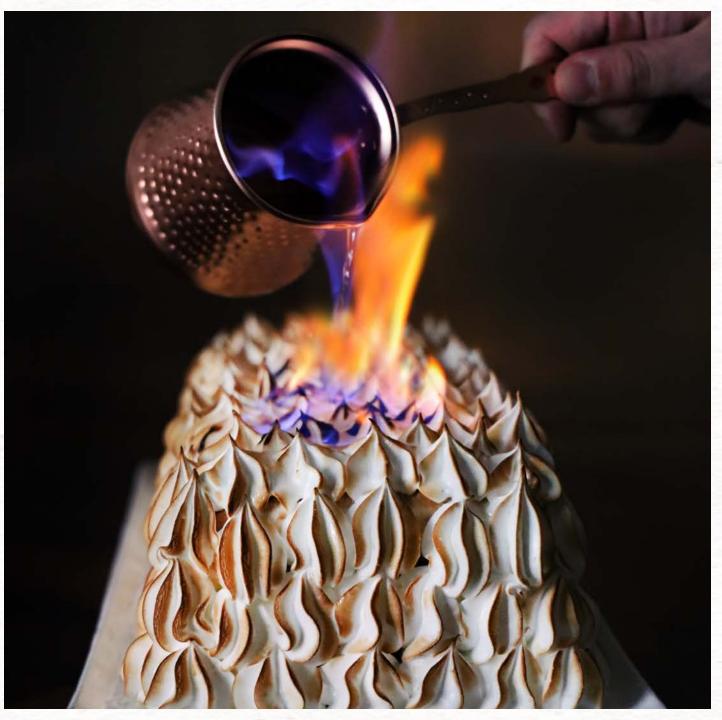

## DYNAMITE BOMBE ALASKA

Enliven your celebration with Singapore's biggest Dynamite Bombe Alaska. An impressive fiery showstopper with raspberry white chocolate ice cream, and butter cookies, enrobed in torched meringue, finished with a stunning flambe of rum for a theatrical finale.