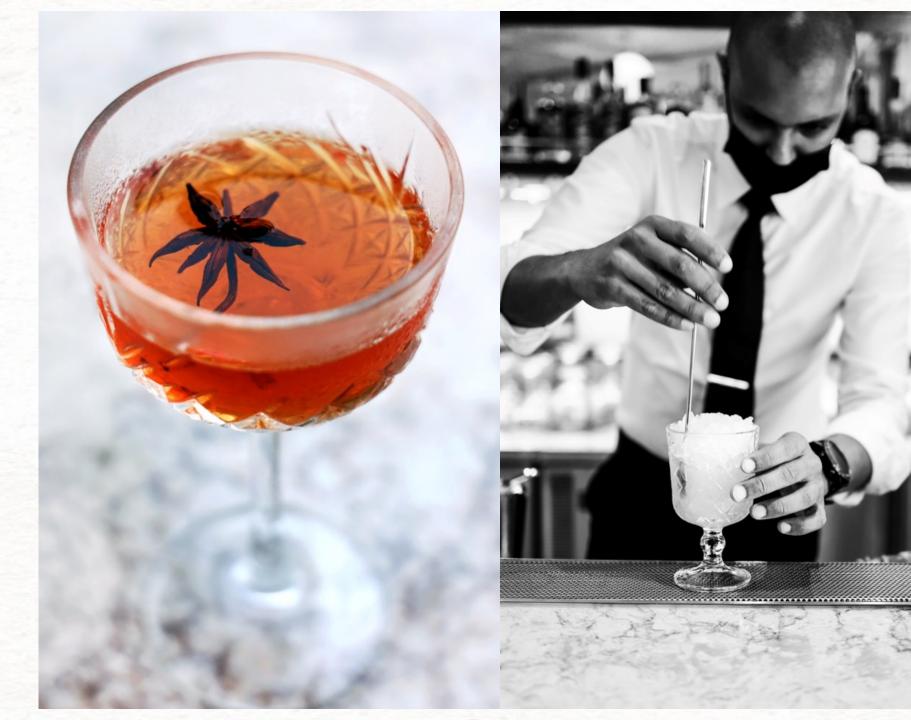

### VINTAGE WINES & WHISKIES FROM THE BAR

Host a cocktail reception with a selection of fine drinks such as premium whiskies from around the world, which includes boutique distillers from the Scottish Isles and rural Japan, curated Woodford Reserve cocktails, and certified organic and biodynamic fine wines.