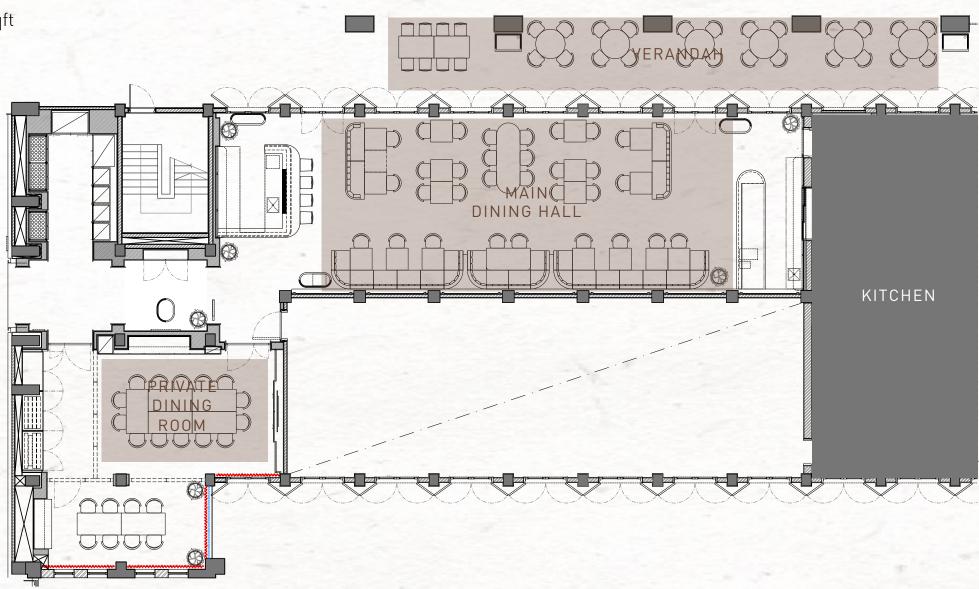

# FLOOR PLAN

PDR 654 sqft Main Dining Room 1334 sqft Verandah 893 sqft Outdoor Terrace 904 sqft